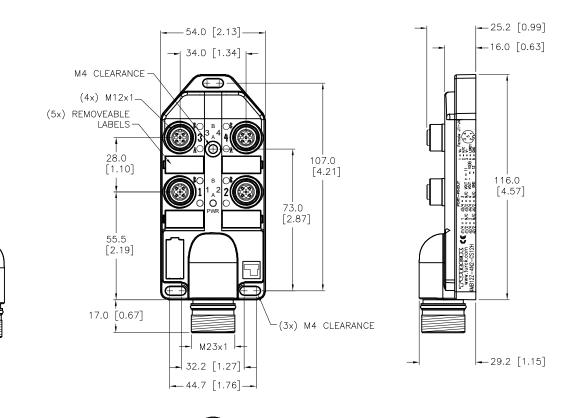

## SOURCE DRAWING - FOR REFERENCE ONLY

DESCRIPTION

FILE: E8033443

2. 3. MATERIAL ALL DIMENSIONS DISPLAYED ON THIS DRAWING ARE FOR REFERENCE ONLY SEE SPECIFICATIONS FINISH

RELATED DOCUMENTS

SEE SPECIFICATIONS