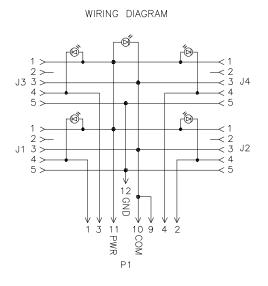

| •                                |                                           |  |  |
|----------------------------------|-------------------------------------------|--|--|
| SPE                              | CIFICATIONS                               |  |  |
| HOUSING MATERIAL/COLOR           | NYLON/BLACK                               |  |  |
| RECEPTACLE MATERIAL/PLATING      | BRASS/NICKEL                              |  |  |
| CONTACT CARRIERS                 | NYLON                                     |  |  |
| CONTACT CARRIER MATERIAL/PLATING | BRASS/GOLD                                |  |  |
| O-RING MATERIAL                  | NBR (P1), VITON (J1-J4)                   |  |  |
| OPERATING VOLTAGE                | 10-30 VDC                                 |  |  |
| OPERATING CURRENT                | 4.0 AMPS/SIGNAL, 9.0 AMPS TOTAL           |  |  |
| PROTECTION CLASS                 | IP67,IP69K; ONLY WHEN ALL RECEPTACLES ARE |  |  |
|                                  | COVERED WITH PLUGS OR CONNECTED           |  |  |
| OPERATING TEMPERATURE            | -40°C to +85°C (-40°F to +185°F)          |  |  |
| L                                |                                           |  |  |